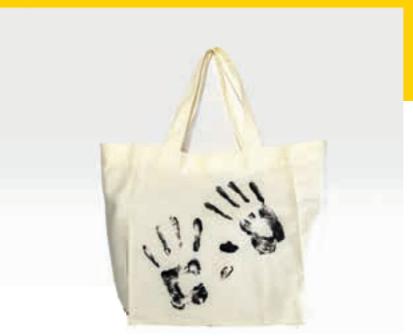

## ART.18/B - LARGE SHOPPING BAG

Canvas shopping bag in black or écru. It is possible to screen print logos or inscriptions on request.

## **Dimensions:**

Height 39 cm Length 34 cm Width 18 cm Length of handles 21 cm