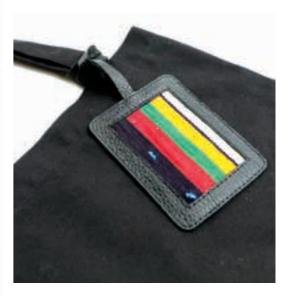

# ART.38 - CANVAS SHOPPING BAG WITH NAME TAG

Canvas shopping bag in black or écru with leather name tag made in Burkina Faso or Mali. It is possible to screen print logos or inscriptions on request.

### **Dimensions:**

Height 42 cm Length 34 cm Length of handles 32 cm