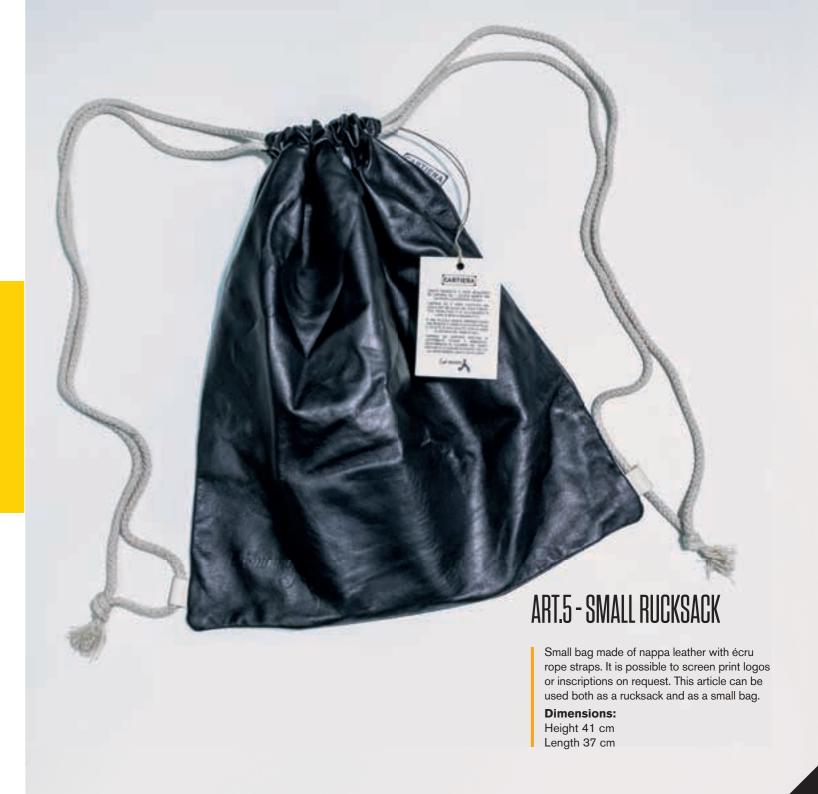

# ART.20 - FABRIC RUCKSACK

Fabric and leather rucksack with three small pockets, a coulisse flat closure with a buckle and padded leather shoulder straps.

The fabric is made by hand in Burkina Faso.

## **Dimensions:**

Height 40 cm Length 30 cm Width 25 cm