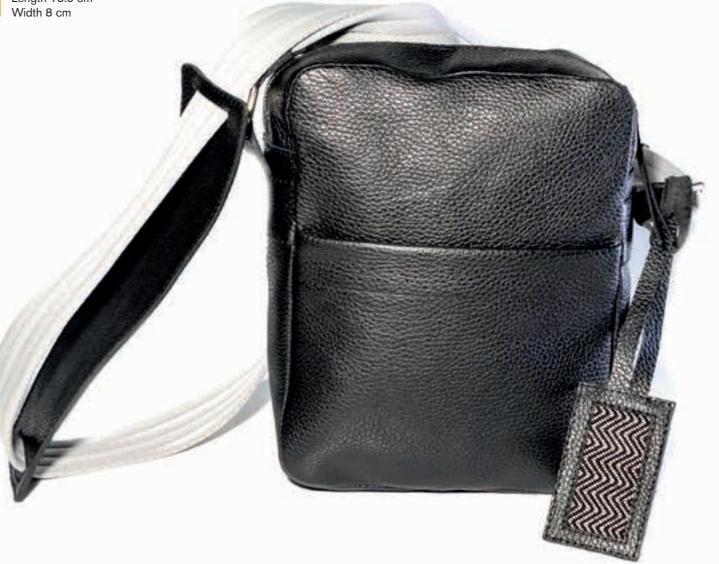

# ART.40 - LEATHER MAN BAG

Leather messenger bag with small fabric detailing made by hand in Burkina Faso or Mali. Zip closure and shoulder strap.

## **Dimensions:**

Height 25 cm Length 18.5 cm Width 8 cm