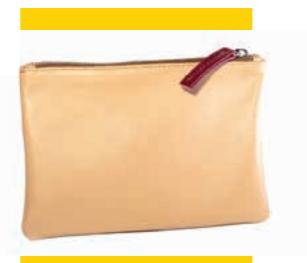

## ART. 9/C - POCHETTE

Leather pochette in various colours with different coloured zip. It is possible to screen print logos or inscriptions on request.

### Dimensions:

Height 14 cm Length 20 cm