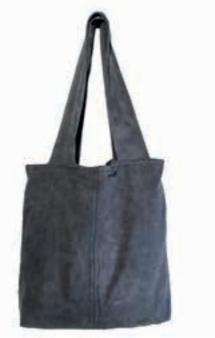

# ART.2 - NAPPA LEATHER SHOPPING BAG

Nappa leather shopping bag in various colours, with sash handles.

#### **Dimensions:**

Height 40 cm Length 39 cm Length of handles 31 cm