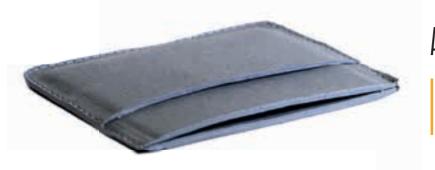

## ART. 16 - CREDIT CARD HOLDER

Leather credit card holder.

#### **Dimensions:**

Height 8.5 cm Length 10.5 cm