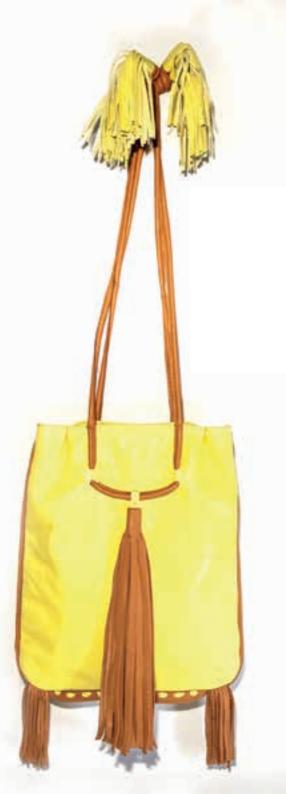

# ART. 31 - CROSSBODY BAG WITH TASSEL

Leather crossbody bag in various colours, with tassel.

## **Dimensions:**

Height 36 cm

Length 28 cm