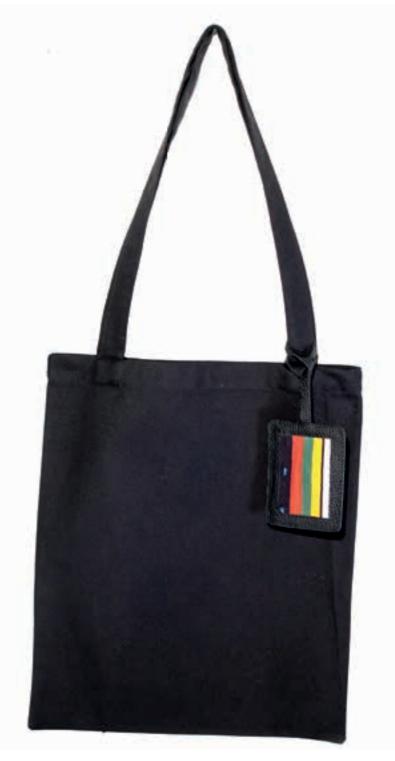

# ART.38 - CANVAS SHOPPING BAG WITH NAME TAG

Canvas shopping bag in black or écru with leather name tag made in Burkina Faso or Mali. It is possible to screen print logos or inscriptions on request.

### **Dimensions:**

Height 42 cm Length 34 cm Length of handles 32 cm