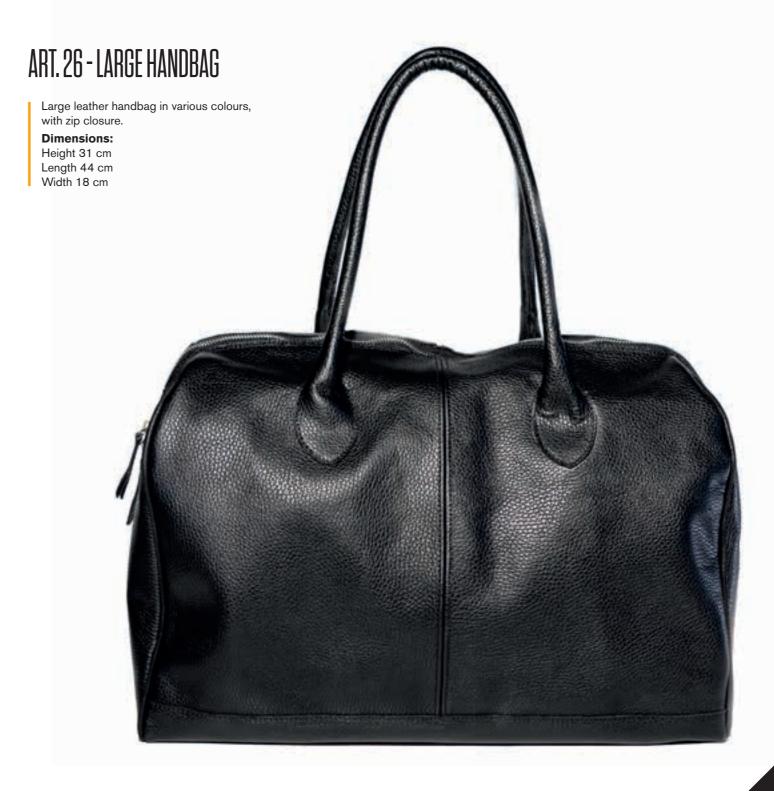

ons:**

Height 10.5 cm Width 15.5 cm



# ART. 18 - FABRIC SHOPPING BAG

Fabric shopping bag made by hand in Mali or Burkina Faso.

## **Dimensions:**

Height 42 cm Width 34 cm

Length of handles 32 cm



# ART.20 - FABRIC RUCKSACK

Fabric and leather rucksack with three small pockets, a coulisse flat closure with a buckle and padded leather shoulder straps.

The fabric is made by hand in Burkina Faso.

## **Dimensions:**

Height 40 cm Length 30 cm Width 25 cm

# RECYCLING LEATHER

# ART. 31 - CROSSBODY BAG WITH TASSEL

Leather crossbody bag in various colours, with tassel.

## **Dimensions:**

Height 36 cm

Length 28 cm



# ART. 36 - TAMBOURINE CROSSBODY BAG WITH TASSEL

Multi-coloured leather tambourine crossbody bag with large leather tassel.

## **Dimensions:**

Diameter 17.5 cm







ART. 21 - LEATHER RUCKSACK WITH DOUBLE ZIP

Leather rucksack in various colours with pocket and double zip closure.

## **Dimensions:**

Height 33 cm Length 30 cm Width 15 cm



# ART.40 - LEATHER MAN BAG

Leather messenger bag with small fabric detailing made by hand in Burkina Faso or Mali. Zip closure and shoulder strap.

## **Dimensions:**

Height 25 cm Length 18.5 cm Width 8 cm





# ON REQUEST AND **DEPENDING ON THE TYPE OF PRODUCT, IT I**S POSSIBLE TO PERSONALISE THE ITEMS IN THE FOLLOWING WAYS:



## LABEL 1

Small flag label sewn onto the outside of the product.



Label sewn onto the inside of the product containing logos or wording.





# LABEL 3

Card label containing a description of the conditions/methods of production.



# LABEL 4

Logo imprinted onto the leather.



#