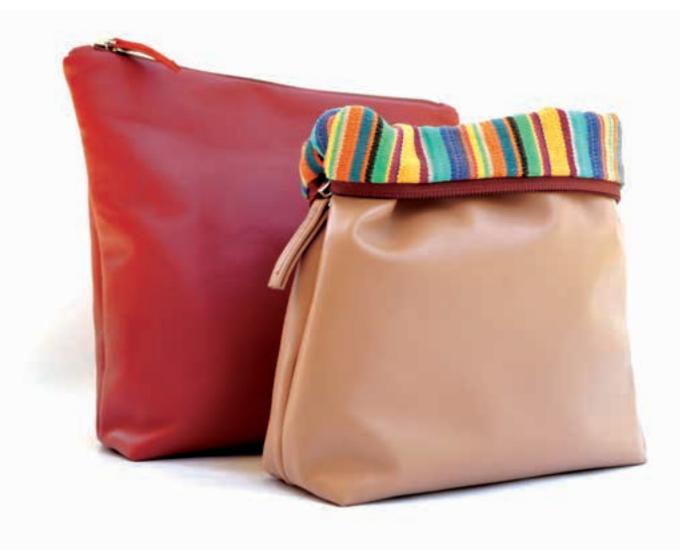

# ART.2 - NAPPA LEATHER SHOPPING BAG

Nappa leather shopping bag in various colours, with sash handles.

#### **Dimensions:**

Height 40 cm Length 39 cm Length of handles 31 cm