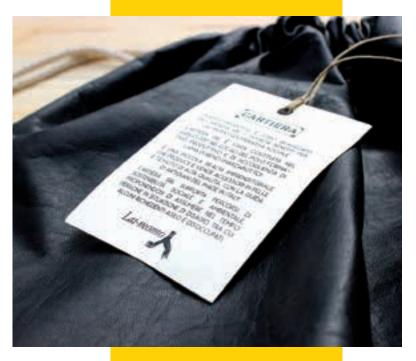

# LABEL 3

Card label containing a description of the conditions/methods of production.