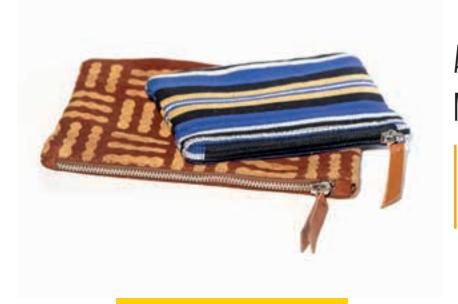

# ART. 9/C - POCHETTE MADE OF FABRIC

Small clutch bag made of various types of fabric made by hand in Mali or Burkina Faso. Leather zip.

## Dimensions:

Height 14 cm Width 20 cm