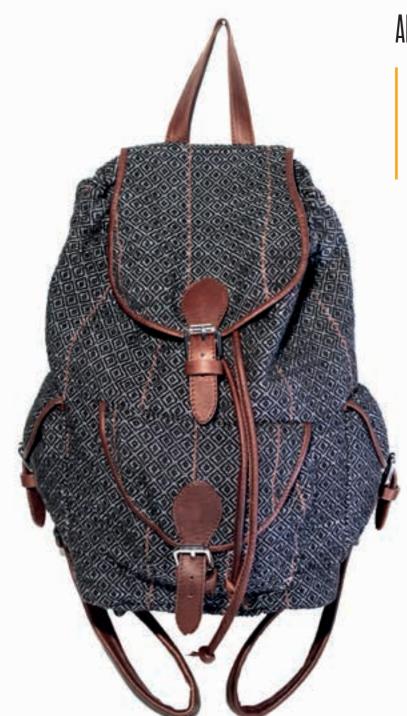

# ART.20 - FABRIC RUCKSACK

Fabric and leather rucksack with three small pockets, a coulisse flat closure with a buckle and padded leather shoulder straps.

The fabric is made by hand in Burkina Faso.

## **Dimensions:**

Height 40 cm Length 30 cm Width 25 cm