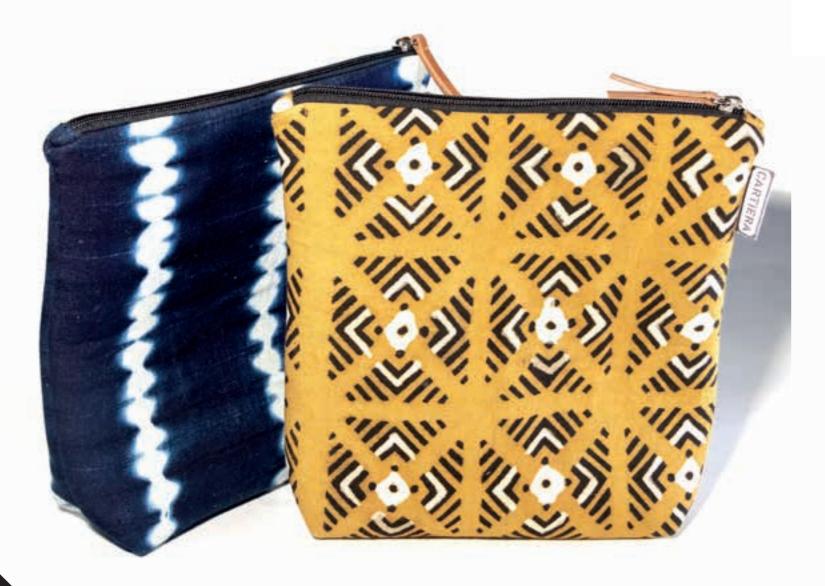

# ART. 9/C - POCHETTE MADE OF FABRIC

Small clutch bag made of various types of fabric made by hand in Mali or Burkina Faso. Leather zip.

## Dimensions:

Height 14 cm Width 20 cm