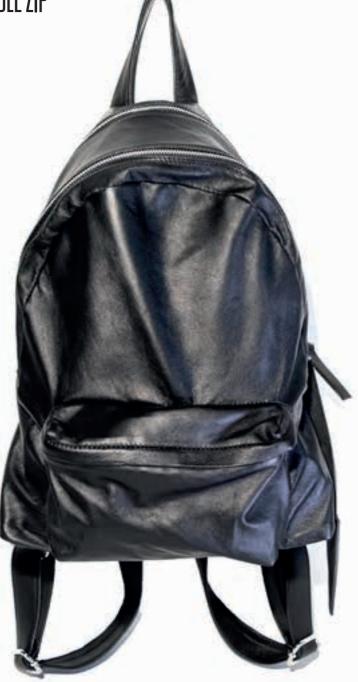

Length of handles 32 cm



# ART.20 - FABRIC RUCKSACK

Fabric and leather rucksack with three small pockets, a coulisse flat closure with a buckle and padded leather shoulder straps.

The fabric is made by hand in Burkina Faso.

## **Dimensions:**

Height 40 cm Length 30 cm Width 25 cm

# RECYCLING LEATHER

# ART. 31 - CROSSBODY BAG WITH TASSEL

Leather crossbody bag in various colours, with tassel.

## **Dimensions:**

Height 36 cm

Length 28 cm



# ART. 36 - TAMBOURINE CROSSBODY BAG WITH TASSEL

Multi-coloured leather tambourine crossbody bag with large leather tassel.

## **Dimensions:**

Diameter 17.5 cm







ART. 21 - LEATHER RUCKSACK WITH DOUBLE ZIP

Leather rucksack in various colours with pocket and double zip closure.

## **Dimensions:**

Height 33 cm Length 30 cm Width 15 cm



# ART.40 - LEATHER MAN BAG

Leather messenger bag with small fabric detailing made by hand in Burkina Faso or Mali. Zip closure and shoulder strap.

## **Dimensions:**

Height 25 cm Length 18.5 cm Width 8 cm





# ON REQUEST AND **DEPENDING ON THE TYPE OF PRODUCT, IT I**S POSSIBLE TO PERSONALISE THE ITEMS IN THE FOLLOWING WAYS:



## LABEL 1

Small flag label sewn onto the outside of the product.



Label sewn onto the inside of the product containing logos or wording.





# LABEL 3

Card label containing a description of the conditions/methods of production.



# LABEL 4

Logo imprinted onto the leather.



# FOR MORE INFORMATION

Telephone: +39 351 1741909
E-mail: info@coopcartiera.it
Website: www.coopcartiera.it

Due to the use of left over materials from products recycled from prev