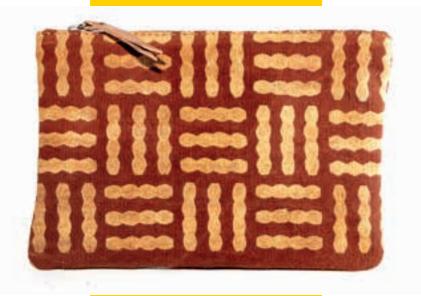

# ART. 9/C - POCHETTE MADE OF FABRIC

Small clutch bag made of various types of fabric made by hand in Mali or Burkina Faso. Leather zip.

## Dimensions:

Height 14 cm Width 20 cm