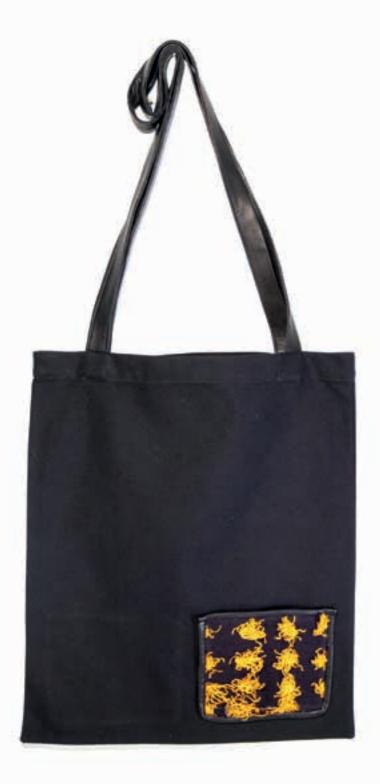

# ART.37 - SHOPPING BAG WITH LEATHER HANDLES AND SMALL FABRIC POCKET

Canvas shopping bag in black or écru with leather handles and small fabric pocket hand-made in Burkina Faso or Mali.

## **Dimensions:**

Height 42 cm Length 34 cm Length of handles 32 cm