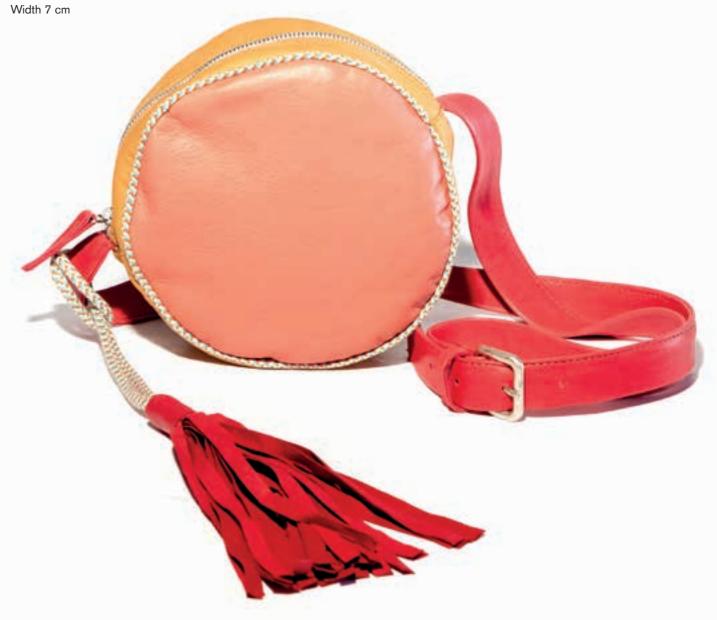

# ART. 36 - TAMBOURINE CROSSBODY BAG WITH TASSEL

Multi-coloured leather tambourine crossbody bag with large leather tassel.

## **Dimensions:**

Diameter 17.5 cm

ART. 21 - LEATHER RUCKSACK WITH DOUBLE ZIP

Leather rucksack in various colours with pocket and double zip closure.