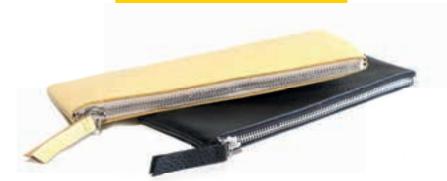

# ART. 6 - POUCH

Leather pouch in various colours with zip.

## **Dimensions:**

Height 8.5 cm Length 22.5 cm