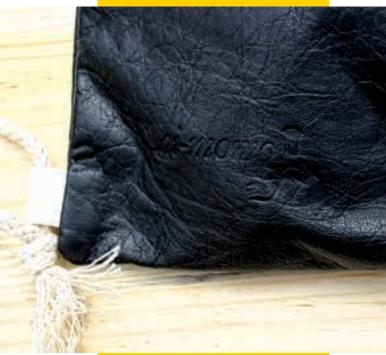

tassel.

## **Dimensions:**

Diameter 17.5 cm







ART. 21 - LEATHER RUCKSACK WITH DOUBLE ZIP

Leather rucksack in various colours with pocket and double zip closure.

## **Dimensions:**

Height 33 cm Length 30 cm Width 15 cm



# ART.40 - LEATHER MAN BAG

Leather messenger bag with small fabric detailing made by hand in Burkina Faso or Mali. Zip closure and shoulder strap.

## **Dimensions:**

Height 25 cm Length 18.5 cm Width 8 cm





# ON REQUEST AND **DEPENDING ON THE TYPE OF PRODUCT, IT I**S POSSIBLE TO PERSONALISE THE ITEMS IN THE FOLLOWING WAYS:



## LABEL 1

Small flag label sewn onto the outside of the product.



Label sewn onto the inside of the product containing logos or wording.





# LABEL 3

Card label containing a description of the conditions/methods of production.



# LABEL 4

Logo imprinted onto the leather.



# FOR MORE INFORMATION

Telephone: +39 351 1741909
E-mail: info@coopcartiera.it
Website: www.coopcartiera.it

Due to the use of left over materials from products recycled from previous works, the colours of the leather may vary. Similarly, the cloth produced in Burkina Faso and in Mali may have different wefts, colours and prints.