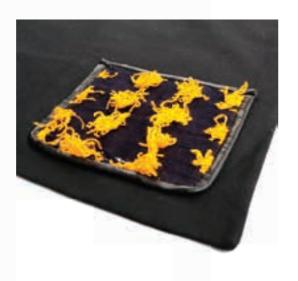

# ART.37 - SHOPPING BAG WITH LEATHER HANDLES AND SMALL FABRIC POCKET

Canvas shopping bag in black or écru with leather handles and small fabric pocket hand-made in Burkina Faso or Mali.

## **Dimensions:**

Height 42 cm Length 34 cm Length of handles 32 cm