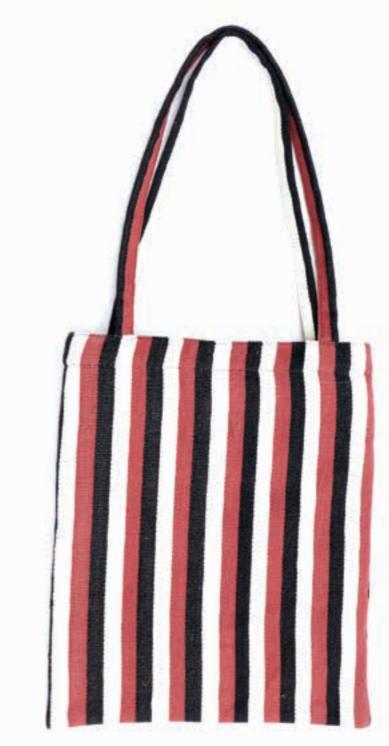

## ART.18 - SHOPPING BAG

Canvas shopping bag in black or écru. It is possible to screen print logos or inscriptions on request.

## **Dimensions:**

Height 42 cm Length 34 cm Length of handles 32 cm