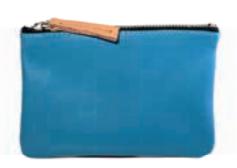

## ART.9 - SMALL POCHETTE

Leather pochette in various colours with a different coloured zip. It is possible to screen print logos or inscriptions on request.

#### **Dimensions:**

Height 10.5 cm Length 15.5 cm