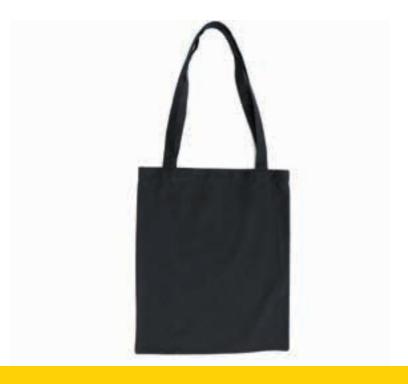

## ART.18 - SHOPPING BAG

Canvas shopping bag in black or écru. It is possible to screen print logos or inscriptions on request.

## **Dimensions:**

Height 42 cm Length 34 cm Length of handles 32 cm