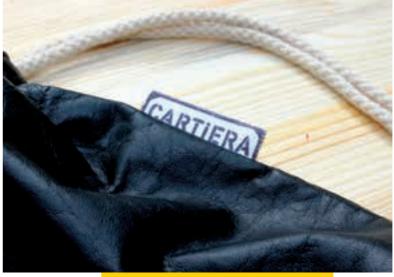

## LABEL 1

Small flag label sewn onto the outside of the product.

Label sewn onto the inside of the product containing logos or wording.