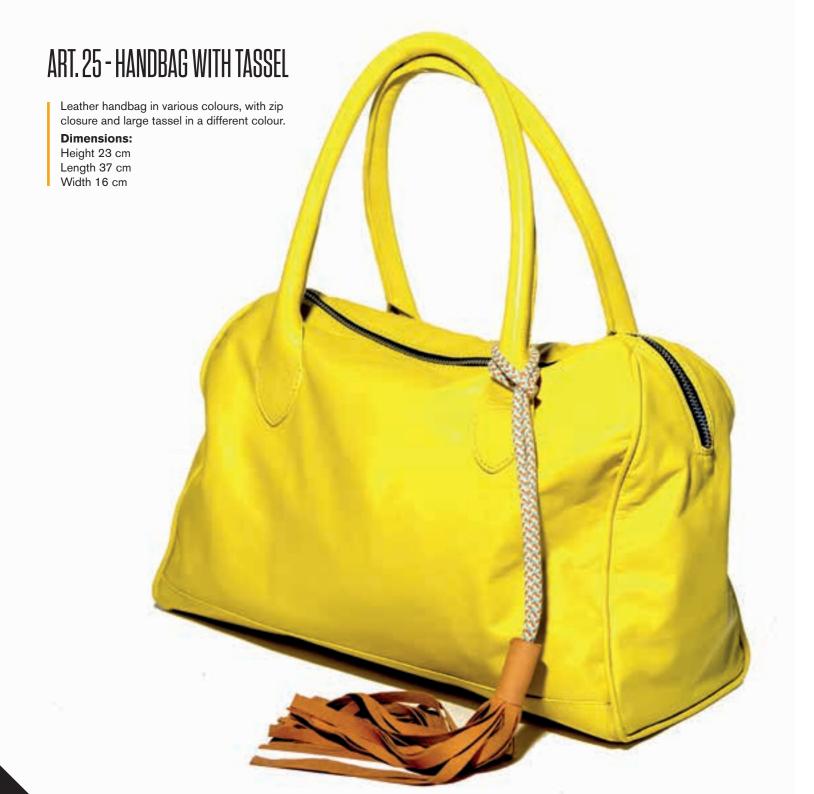

sions:**

Height 10.5 cm Width 15.5 cm



# ART. 18 - FABRIC SHOPPING BAG

Fabric shopping bag made by hand in Mali or Burkina Faso.

## **Dimensions:**

Height 42 cm Width 34 cm

Length of handles 32 cm



# ART.20 - FABRIC RUCKSACK

Fabric and leather rucksack with three small pockets, a coulisse flat closure with a buckle and padded leather shoulder straps.

The fabric is made by hand in Burkina Faso.

## **Dimensions:**

Height 40 cm Length 30 cm Width 25 cm

# RECYCLING LEATHER

# ART. 31 - CROSSBODY BAG WITH TASSEL

Leather crossbody bag in various colours, with tassel.

## **Dimensions:**

Height 36 cm

Length 28 cm



# ART. 36 - TAMBOURINE CROSSBODY BAG WITH TASSEL

Multi-coloured leather tambourine crossbody bag with large leather tassel.

## **Dimensions:**

Diameter 17.5 cm







ART. 21 - LEATHER RUCKSACK WITH DOUBLE ZIP

Leather rucksack in various colours with pocket and double zip closure.

## **Dimensions:**

Height 33 cm Length 30 cm Width 15 cm



# ART.40 - LEATHER MAN BAG

Leather messenger bag with small fabric detailing made by hand in Burkina Faso or Mali. Zip closure and shoulder strap.

## **Dimensions:**

Height 25 cm Length 18.5 cm Width 8 cm





# ON REQUEST AND **DEPENDING ON THE TYPE OF PRODUCT, IT I**S POSSIBLE TO PERSONALISE THE ITEMS IN THE FOLLOWING WAYS:



## LABEL 1

Small flag label sewn onto the outside of the product.



Label sewn onto the inside of the product containing logos or wording.





# LABEL 3

Card label containing a description of the conditions/methods of production.



# LABEL 4

Logo imprinted onto the leather.