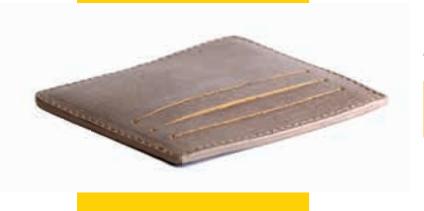

## ART. 16 - CREDIT CARD HOLDER

Leather credit card holder.

#### **Dimensions:**

Height 8.5 cm Length 10.5 cm