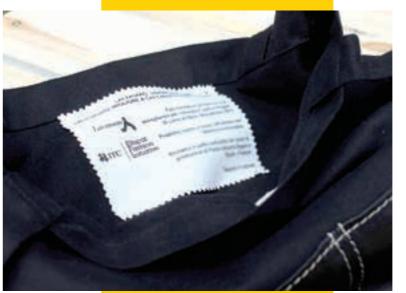

## LABEL 1

Small flag label sewn onto the outside of the product.

Label sewn onto the inside of the product containing logos or wording.