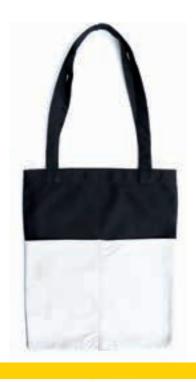

## ART.18 - SHOPPING BAG

Canvas shopping bag in black or écru. It is possible to screen print logos or inscriptions on request.

## **Dimensions:**

Height 42 cm Length 34 cm Length of handles 32 cm