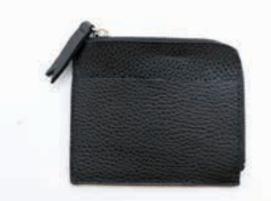

# ART.7 - CHANGE PURSE

Leather change purse with zip and small pocket on the front.

#### **Dimensions:**

Height 10 cm Length 11.5 cm

The use of different types of fabrics – made by hand by craftsmen and craftswomen from the cooperatives which are part of the supply chain of the Ethical Fashion Initiative in Burkina Faso and in Mali – characterises the distinctiveness of this **line of products known as "fabrics"**.